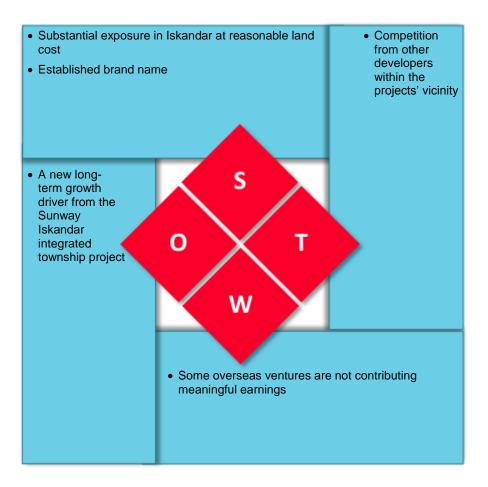

- Lee Rubber, with a factory on-site. A good price. Sunway paid a good price for the land, given the stubbornly high land value on Penang Island. While Jelutong land is already going at MYR400-500 psf, some parcels in Tanjung Tokong are priced at MYR500-1,000 psf. Based on our checks, Sunway's land is
- Adding MYR1.5bn to GDV. We are positive on this acquisition. The land will help Sunway widen its presence in Penang. Its exposure to this market is not big (145 acres) - about 6% of total GDV with this latest addition. The land will be developed into commercial shops, SOHOs and high-rise residences worth MYR1.5bn GDV, with ASP working out to a reasonable MYR590 psf based on 2.56m GFA.

some 100m away from EcoWorld's project in Air Itam.

- Full-year sales likely to hit MYR1.8bn. As expected, Sunway will exceed its MYR1.3bn FY13 conservative sales target. Full-year sales are expected to hit MYR1.8bn (9M13 sales: MYR1.1bn). Going into FY14, management expects another MYR1.8bn in sales - achievable in our opinion, given its carefully selected pipeline of projects amidst the challenging market conditions. Key developments slated for 2014 launches include Velocity Service Apartments (GDV: MYR250m), South Quay Service Apartments (MYR200m), Bukit Mertajam (MYR150m), Sunway Iskandar (MYR550m), China Tianjin (MYR300m) and Mount Sophia Singapore (MYR2bn).
- Maintain BUY. We make no changes to our earnings forecasts as the project is not expected to be launched next year. Due to the incremental value, we raise our FV slightly to MYR3.33 (from MYR3.30).