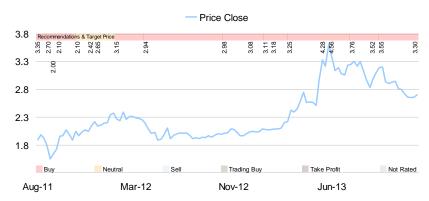

### **Buy** (Maintained)

**Target Price: MYR3.33** 

> Price: **MYR2.64**

We raise our FV on Sunway to MYR3.33 (from MYR3.30) due to its new

land acquisition in Penang. The land will be developed into a mix of

commercial shops and high-rises worth a GDV of MYR1.5bn. Meanwhile, Sunway will likely hit MYR1.8bn in sales for FY13. Its sales