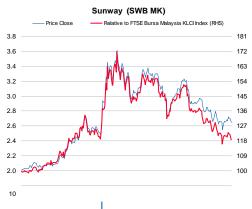

## **Accumulating Landbank In Penang**

Source: Bloomberg

| Avg Turnover (MYR/USD)      | 2.58m/0.81m |
|-----------------------------|-------------|
| Cons. Upside (%)            | 34.1        |
| Upside (%)                  | 26.1        |
| 52-wk Price low/high (MYR)  | 2.02 - 3.61 |
| Free float (%)              | 39          |
|                             |             |
| Shareholders (%)            |             |
| Tan Sri Dato' Jeffrey Cheah | 51.5        |
| GIC                         | 8.7         |