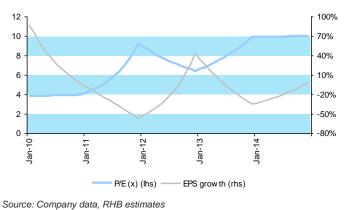

| Forecasts and Valuations        | Dec-10 | Dec-11 | Dec-12 | Dec-13F | Dec-14F |
|---------------------------------|--------|--------|--------|---------|---------|
| Total turnover (MYRm)           | 3,134  | 3,739  | 3,877  | 4,446   | 5,258   |
| Reported net profit (MYRm)      | 688    | 370    | 532    | 402     | 455     |
| Recurring net profit (MYRm)     | 325    | 326    | 351    | 402     | 455     |
| Recurring net profit growth (%) | 45.7   | 0.2    | 7.7    | 14.7    | 13.0    |
| Recurring EPS (MYR)             | 0.31   | 0.25   | 0.27   | 0.27    | 0.26    |
| DPS (MYR)                       | 0.00   | 0.00   | 0.06   | 0.07    | 0.08    |
| Recurring P/E (x)               | 8.4    | 10.5   | 9.7    | 9.9     | 10.0    |
| P/B (x)                         | 1.31   | 1.14   | 0.96   | 1.03    | 1.09    |
| Dividend Yield (%)              | 0.0    | 0.0    | 2.3    | 2.7     | 3.0     |
| Return on average equity (%)    | 28.9   | 13.2   | 16.3   | 10.9    | 11.3    |
| Return on average assets (%)    | 10.4   | 5.0    | 6.4    | 4.4     | 4.4     |
| Net debt to equity (%)          | 48.5   | 44.7   | 41.5   | 45.3    | 44.0    |
| Our vs consensus EPS (%)        |        |        |        | 0.0     | 0.0     |