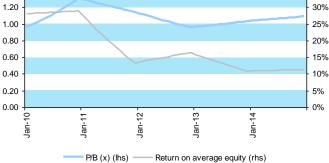

| Forecasts and Valuations        | Dec-10 | Dec-11 | Dec-12 | Dec-13F | Dec-14F |
|---------------------------------|--------|--------|--------|---------|---------|
| Total turnover (MYRm)           | 3,134  | 3,739  | 3,877  | 4,446   | 5,258   |
| Reported net profit (MYRm)      | 688    | 370    | 532    | 402     | 455     |
| Recurring net profit (MYRm)     | 325    | 326    | 351    | 402     | 455     |
| Recurring net profit growth (%) | 45.7   | 0.2    | 7.7    | 14.7    | 13.0    |
| Recurring EPS (MYR)             | 0.31   | 0.25   | 0.27   | 0.27    | 0.26    |
| DPS (MYR)                       | 0.00   | 0.00   | 0.06   | 0.07    | 0.08    |
| Recurring P/E (x)               | 8.4    | 10.5   | 9.7    | 9.9     | 10.0    |
| P/B (x)                         | 1.31   | 1.14   | 0.96   | 1.03    | 1.09    |
| Dividend Yield (%)              | 0.0    | 0.0    | 2.3    | 2.7     | 3.0     |
| Return on average equity (%)    | 28.9   | 13.2   | 16.3   | 10.9    | 11.3    |
| Return on average assets (%)    | 10.4   | 5.0    | 6.4    | 4.4     | 4.4     |
| Net debt to equity (%)          | 48.5   | 44.7   | 41.5   | 45.3    | 44.0    |
| Our vs consensus EPS (%)        |        |        |        | 0.0     | 0.0     |